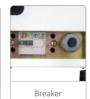

#### **Safety Device**

- 1. Door Lock Sensor 2. Over-temp Prevention 3. Pressure Sensor 4. Over-Pressure Prevention 5. Circuit Breaker (Bimetal)
- 6. Door Interlock (Temp & Pressure) 7. Water Level Sensor 8. etc.