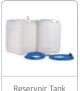

Sanitary Management

Water Management : Separated reservoir and retriever tanks Chamber Managemet : Non-possibility of heater-caused contamination

| Accessories |                               |                      |  |  |  |
|-------------|-------------------------------|----------------------|--|--|--|
|             | Power Cord                    | 1EA                  |  |  |  |
| Standard    | Tray                          | 2EA                  |  |  |  |
| Stalidald   | Water Reservoir Tank and Hose | 1SET                 |  |  |  |
|             | Water Retrieve Tank and Hose  | 1SET                 |  |  |  |
| Ontional    | Cart                          | 1SET                 |  |  |  |
| Optional    | Printer                       | 1SET / 2 Paper Rolls |  |  |  |