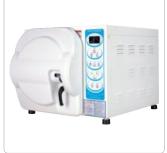

#### **Safety Device**

- 1. Door Lock Sensor 2. Over-temp Prevention 3. Pressure Sensor 4. Over-Pressure Prevention 5. Circuit Breaker (Bimetal)
- 6. Door Interlock (Temp & Pressure) 7. Water Level Sensor 8. etc.