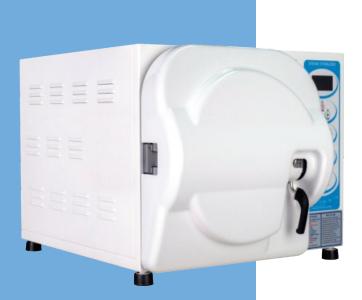

### **Autoclave (Class B)**

**SJ-TB** 30/40/50/60

In laboratories and medical fields, many items require the proper sterilization in between each usage SJ-TB series is designed for easy and clean maintenance in a very delicate and careful environment.

Fully Automatic Process

Water Supply > Pre-Vacuum > Heating > Sterilization > Steam Vent > Vacuum Dry > Complete

Wider Use of Chamber

Non-heater chamber brings a wider space for the sterilization object load