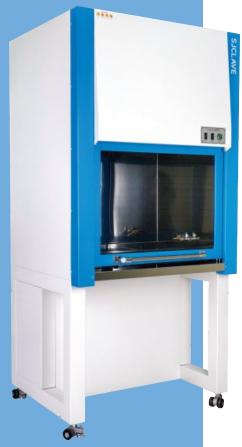

## **Bio-safety Cabinet**

# **SJ-BCB** 900/1200/1500

SJ-BCB series is economic but guarantees safe and stable operating performance.

Easy Maintenance

Stainless Steel (304) Cabinet / Easy Filter Accessibility

Convenient
User-friendly Design

Simple and Intuitive Control / Complete Air Purification Using 2 HEPA Filters / 3 Kinds of Lighting System (OFF/UV/FL) / Smooth Front Door Control Method

000 07111 70170

 $\epsilon$ 

For product improvement, the specification below is subject to change without prior notice. Please, contact us for the specification consultant.