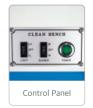

Simple and Intuitive Control / Complete Air Purification Using 2 HEPA Filters / 3 Kinds of Lighting System (OFF/UV/FL) / Smooth Front Door Control Method

000 07111 70170

 $\epsilon$ 

For product improvement, the specification below is subject to change without prior notice. Please, contact us for the specification consultant.