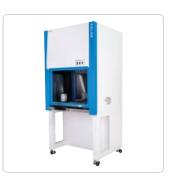

## **Bio-safety Cabinet**

# **SJ-BCB** 900/1200/1500

SJ-BCB series is economic but guarantees safe and stable operating performance.

Easy Maintenance

Stainless Steel (304) Cabinet / Easy Filter Accessibility

Convenient
User-friendly Design

Simple and Intuitive Control / Complete Air Purification Using 2 HEPA Filters / 3 Kinds of Lighting System (OFF/UV/FL) / Smooth Front Door Control Method

000 07111 70170

 $\epsilon$ 

For product improvement, the specification below is subject to change without prior notice. Please, contact us for the specification consultant.