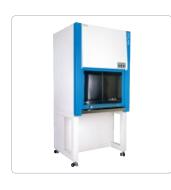

## **Bio-safety Cabinet**

# **SJ-BCB** 900/1200/1500

SJ-BCB series is economic but guarantees safe and stable operating performance.

Easy Maintenance

Stainless Steel (304) Cabinet / Easy Filter Accessibility

Convenient
User-friendly Design

Simple and Intuitive Control / Complete Air Purification Using 2 HEPA Filters / 3 Kinds of Lighting System (OFF/UV/FL) / Smooth Front Door Control Method

000 07111 70170

 $\epsilon$ 

For product improvement, the specification below is subject to change without prior notice. Please, contact us for the specification consultant.