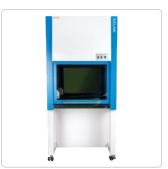

## **Bio-safety Cabinet**

# **SJ-BCB** 900/1200/1500

SJ-BCB series is economic but guarantees safe and stable operating performance.

Easy Maintenance

Stainless Steel (304) Cabinet / Easy Filter Accessibility

Convenient
User-friendly Design

Simple and Intuitive Control / Complete Air Purification Using 2 HEPA Filters / 3 Kinds of Lighting System (OFF/UV/FL) / Smooth Front Door Control Method

000 07111 70170

 $\epsilon$ 

For product improvement, the specification below is subject to change without prior notice. Please, contact us for the specification consultant.