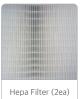

Simple and Intuitive Control / Complete Air Purification Using 2 HEPA Filters / 3 Kinds of Lighting System (OFF/UV/FL) / Smooth Front Door Control Method

000 07111 70170

 $\epsilon$ 

For product improvement, the specification below is subject to change without prior notice. Please, contact us for the specification consultant.

| Spec / Model           | SJ-BCB900                                        | SJ-BCB1200      | SJ-BCB1500      |
|------------------------|--------------------------------------------------|-----------------|-----------------|
| AIR CIRCULATION        | Forced Convection                                |                 |                 |
| DIMENSION INTERNAL(mm) | 740x560x700                                      | 1,040x560x700   | 1,340x560x700   |
| DIMENSION EXTERNAL(mm) | 900x823x1,900                                    | 1,200x823x1,900 | 1,500x823x1,900 |
| MATERIAL INTERNAL      | Stainless Steel(304) With Polishing Finished     |                 |                 |
| MATERIAL EXTERNAL      | Steel Plate With Powder Heating Coated           |                 |                 |
| MAIN FILTER            | Hepa Filter 0.3μm-99.97% Efficiency Filter / 2ea |                 |                 |
| PURITY                 | Below To Class 100                               |                 |                 |
| DOOR TYPE              | Tempered Glass By Weight Balance                 |                 |                 |
| MOVING CASTER          | ACT-400S                                         |                 |                 |
| MATERIAL PACKING       | Silicon Rubber Packing                           |                 |                 |
| ILLUMINATION FL LAMP   | 15W x 1ea                                        | 30W x 1ea       | 32W x 1ea       |
| UL LAMP                | 15W x 1ea                                        | 30W x 1ea       | 40W x 1ea       |
| POWER                  | 220-230V~                                        |                 |                 |
| OPTION                 | Suction System                                   |                 |                 |