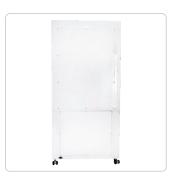

# **SJ-BCB** 900/1200/1500

SJ-BCB series is economic but guarantees safe and stable operating performance.

Easy Maintenance

Stainless Steel (304) Cabinet / Easy Filter Accessibility

Convenient
User-friendly Design

| Spec / Model           | SJ-BCB900                                        | SJ-BCB1200      | SJ-BCB1500      |
|------------------------|--------------------------------------------------|-----------------|-----------------|
| AIR CIRCULATION        | Forced Convection                                |                 |                 |
| DIMENSION INTERNAL(mm) | 740x560x700                                      | 1,040x560x700   | 1,340x560x700   |
| DIMENSION EXTERNAL(mm) | 900x823x1,900                                    | 1,200x823x1,900 | 1,500x823x1,900 |
| MATERIAL INTERNAL      | Stainless Steel(304) With Polishing Finished     |                 |                 |
| MATERIAL EXTERNAL      | Steel Plate With Powder Heating Coated           |                 |                 |
| MAIN FILTER            | Hepa Filter 0.3μm-99.97% Efficiency Filter / 2ea |                 |                 |
| PURITY                 | Below To Class 100                               |                 |                 |
| DOOR TYPE              | Tempered Glass By Weight Balance                 |                 |                 |
| MOVING CASTER          | ACT-400S                                         |                 |                 |
| MATERIAL PACKING       | Silicon Rubber Packing                           |                 |                 |
| ILLUMINATION FL LAMP   | 15W x 1ea                                        | 30W x 1ea       | 32W x 1ea       |
| UL LAMP                | 15W x 1ea                                        | 30W x 1ea       | 40W x 1ea       |
| POWER                  | 220-230V~                                        |                 |                 |
| OPTION                 | Suction System                                   |                 |                 |